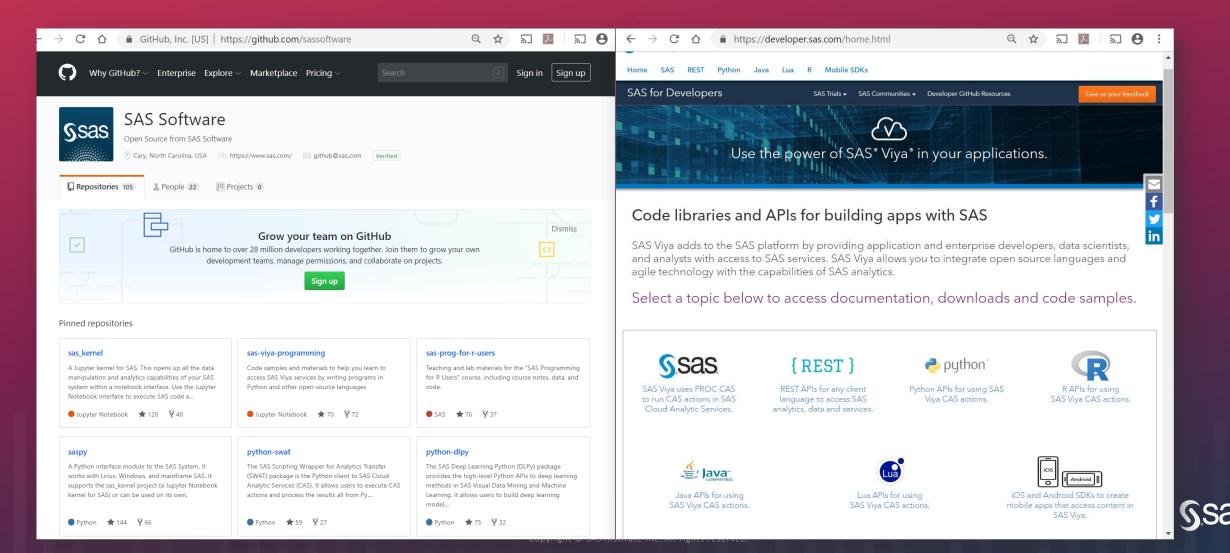

### SAS is Open:

GitHub / SWAT /DLpy / open source models / developer.sas.com / data access / ESP connectors / ...