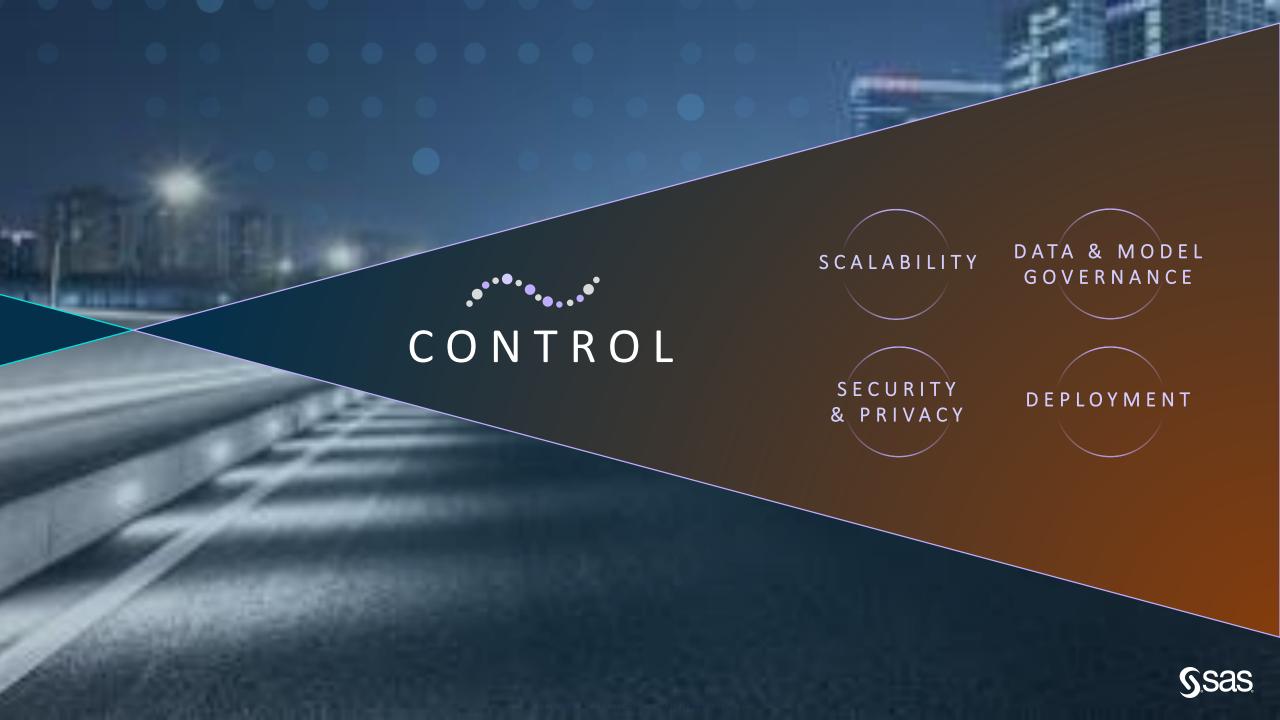

Data lineage and governance

Data Preparation

# DEPLOYMENT

# DEPLOYMENT

"How do operationalize analytics?"

Deployment is the most complex task to generate value from analytics. SAS offers a one-click deployment with the right business decisions directly from the SAS platform for faster, easier time to value.