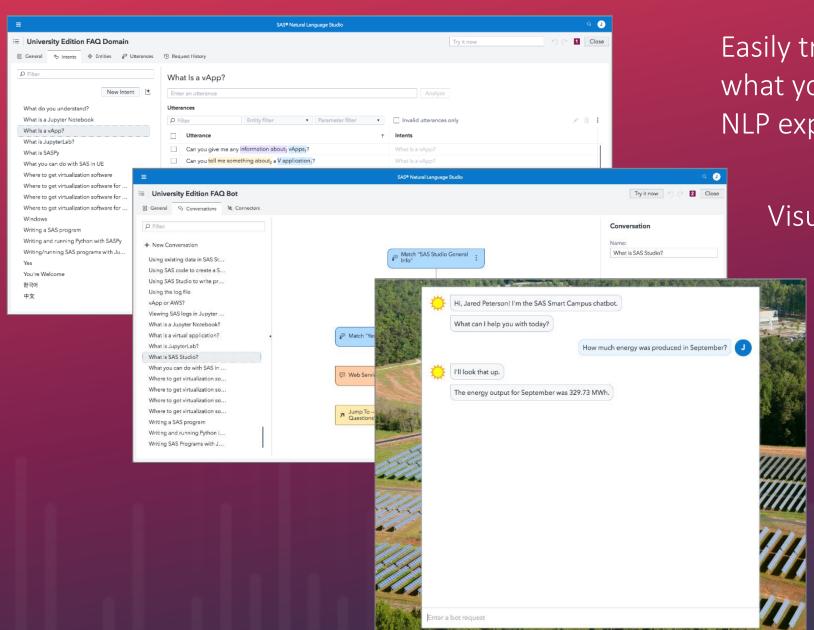

### SAS Text Analytics

Easily trained to understand what your users are saying. NLP expertise not needed.

Visually design conversation flow.

Engage customers through targeted automation.