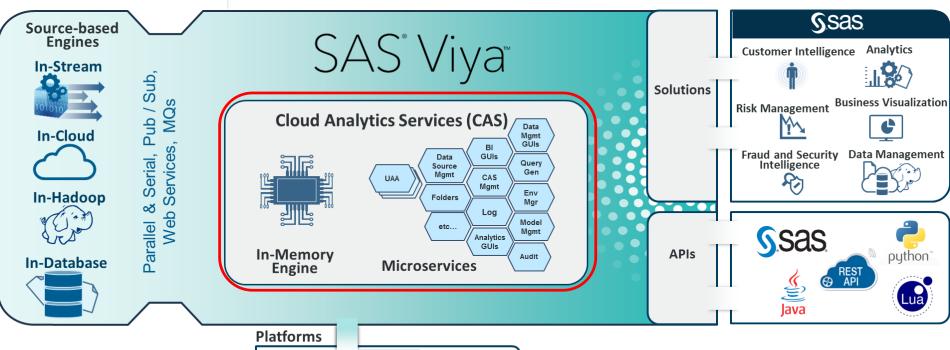

sual Analytics on SAS<sup>®</sup> Viya<sup>™</sup>

- SAS Visual Analytics 8.1
- SAS Visual Statistics 8.1
- SAS Office Analytics Update

- SAS Visual Analytics 8.2
- SAS Visual Statistics 8.2
- SAS Office Analytics Update
- SAS Mobile BI update









#### ANALYTICS ROADMAP

Q3/Q4 2016

# 2017 & beyond

SAS Analytics on SAS<sup>®</sup> Viya<sup>™</sup>

- SAS Visual Data Mining and Machine Learning
- SAS Visual Statistics
- Open Source Integration
  - Python, Lua, Java
  - Jupyter Notebook & SAS

- Bringing existing SAS Analytics procedures to Viya
- New analytical offerings
  - Factorization Models
  - Gradient boosting
  - Assess Supervised Models
  - Variable Cardinality Analysis.. And more
- SAS Analytics as a Server (Cloud)















#### **MICRO-SERVICE BASED ARCHITECTURE**