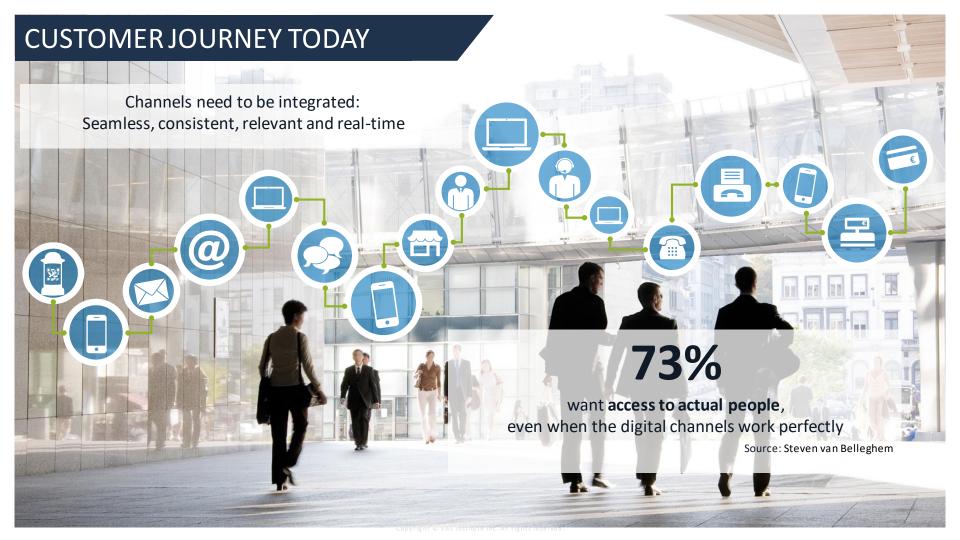

Oliver Bäte, Chairman of the Board, Allianz

How do you get the full picture?

Analytics gives you a complete view of your business.

And your customers.