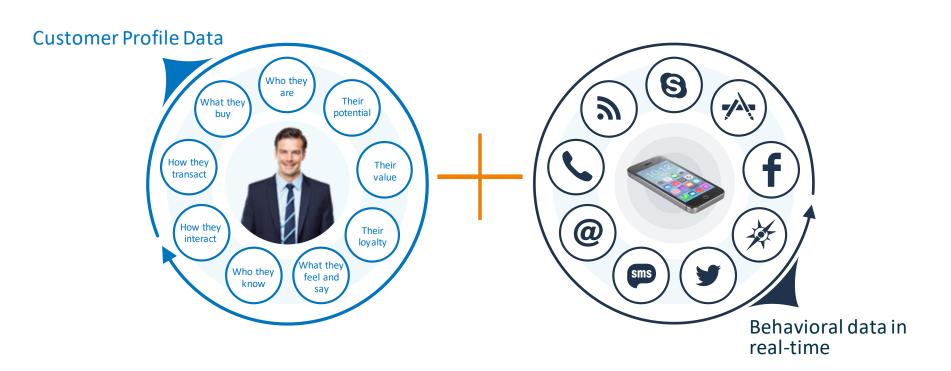

Oliver Bäte, Chairman of the Board, Allianz

How do you get the full picture?

Analytics gives you a complete view of your business.

And your customers.