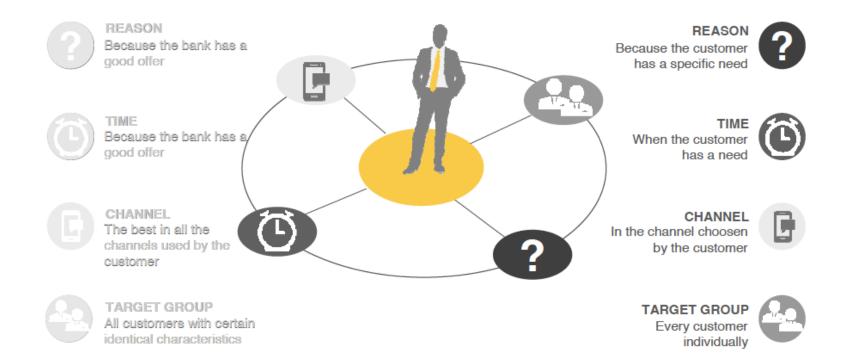

# Customer focus is based on four key aspects. This is how we bring them to life: