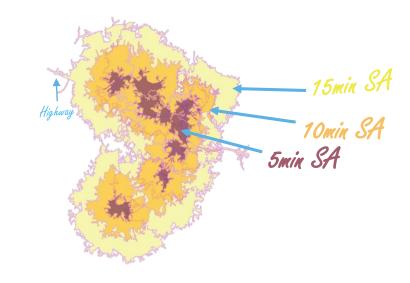

#### Data Science for setting the beat: R&B

Optimizing the location of fire stations

#### Current locations