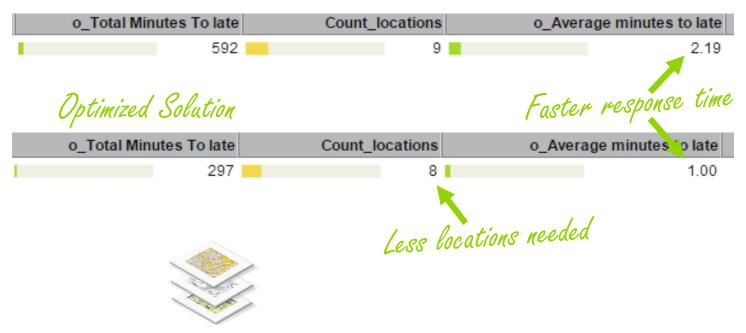

#### Data Science for setting the beat: R&B

Optimizing the location of fire stations

#### Current locations