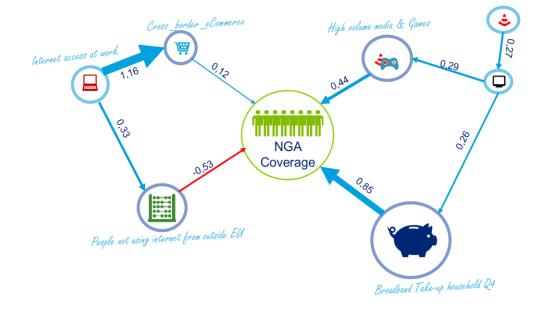

### Data Science as common denominator: Pop

Understanding core drivers for the EU NGN Coverage

What about you? Finding the music in your projects