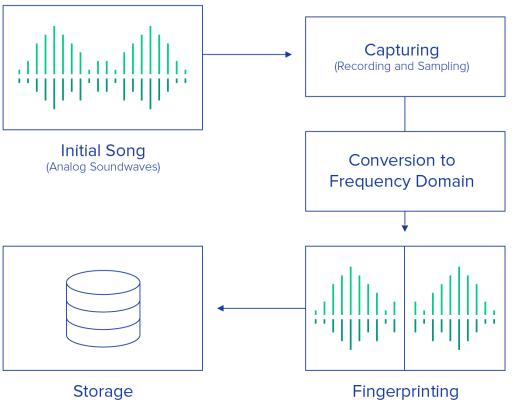

#### Al mimics basic human experiences to create augmented services

Song identification services like Shazam aim at **augmenting** our music experience by focusing on the parts where Al has the advances of massive databases and shared resources

## Processing Pipeline

Dale Smith