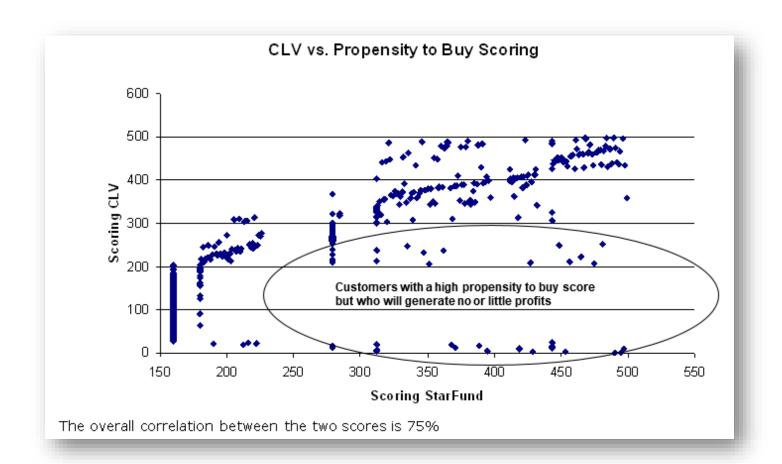

# Data Science to keep steady: Classical Music Customer Lifetime Value Prediction in Banking