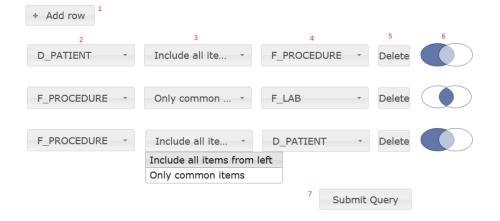

### 92,000 professionals dedicated to patients and their families

- 22,000 physicians
- 51,000 paramedical professionals
- The Paris area's leading employer

### Providing to the best medical care to all

#### Every year:

- 7 million patients
- 38,000 births
- Over 200,000 surgical procedures