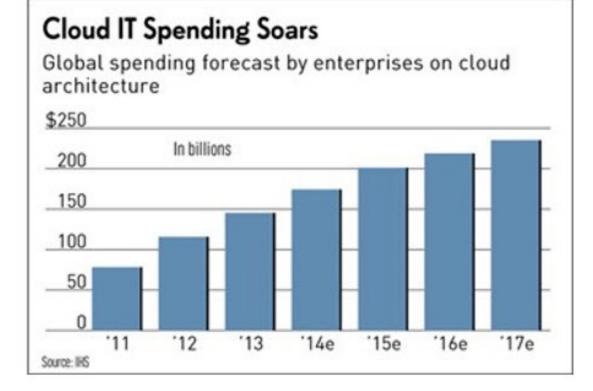

#### **TRENDS** 25% ANNUAL GROWTH IN CLOUD ANALYTICS

### Cloud Analytics Market expected to grow from \$7.5B in 2015 to \$23B in 2020

Markets and Markets Cloud Analytics Market Worth \$23.1 Billion by 2020 15 July 2015