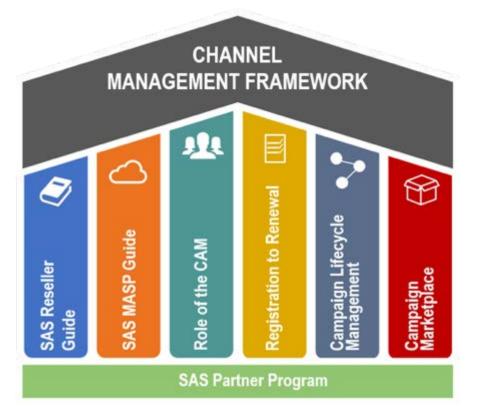

# **RESELLER PROGRAM** WHAT WE'RE DOING TO MAKE YOU SUCCESSFUL

- New sales credit policy
- Increasing channel participation
- Updates to Partner Program
- Channel Management Framework
- Sales, pre-sales and delivery education
- Reseller marketing campaigns
- On-boarding program