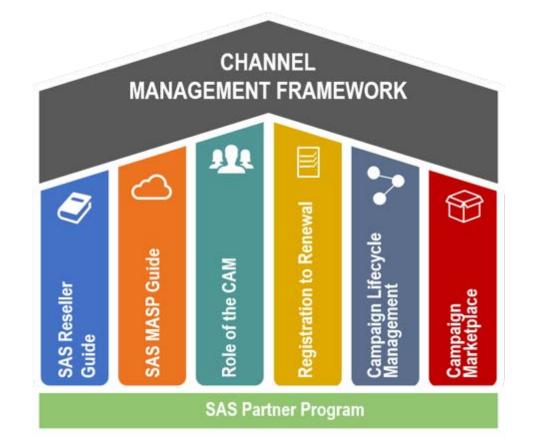

# **RESELLER PROGRAM** WHAT WE'RE DOING TO MAKE YOU SUCCESSFUL

- New sales credit policy
- Increasing channel participation
- Updates to Partner Program
- Channel Management Framework
- Sales, pre-sales and delivery education
- Reseller marketing campaigns
- On-boarding program