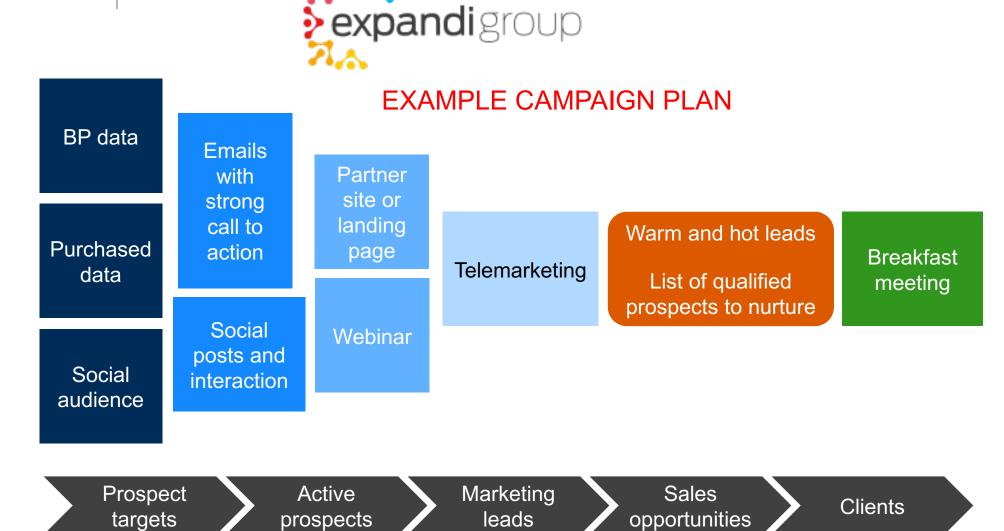

# Create tailored email marketing campaigns to your customer base in five easy steps!

- 1. Select a campaign
- 2. Personalize
- 3. Select recipients
- 4. Schedule to send
- 5. Check results