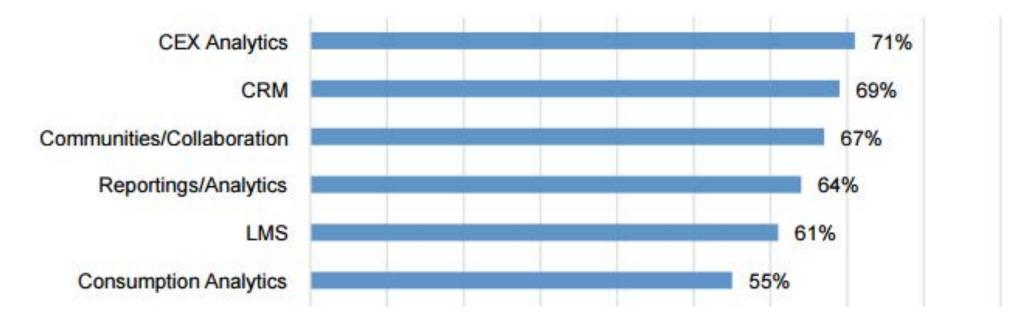

#### TRENDS CUSTOMER EXPERIENCE ANALYTICS NO. 1 MANAGED SERVICES SPENDING AREA

#### Managed Services: Planned Spending 2016-2017

John Ragsdale Vice President, Technology and Social Research, TSIA 2016 Technology Adoption and Spending Report, May 2, 2016