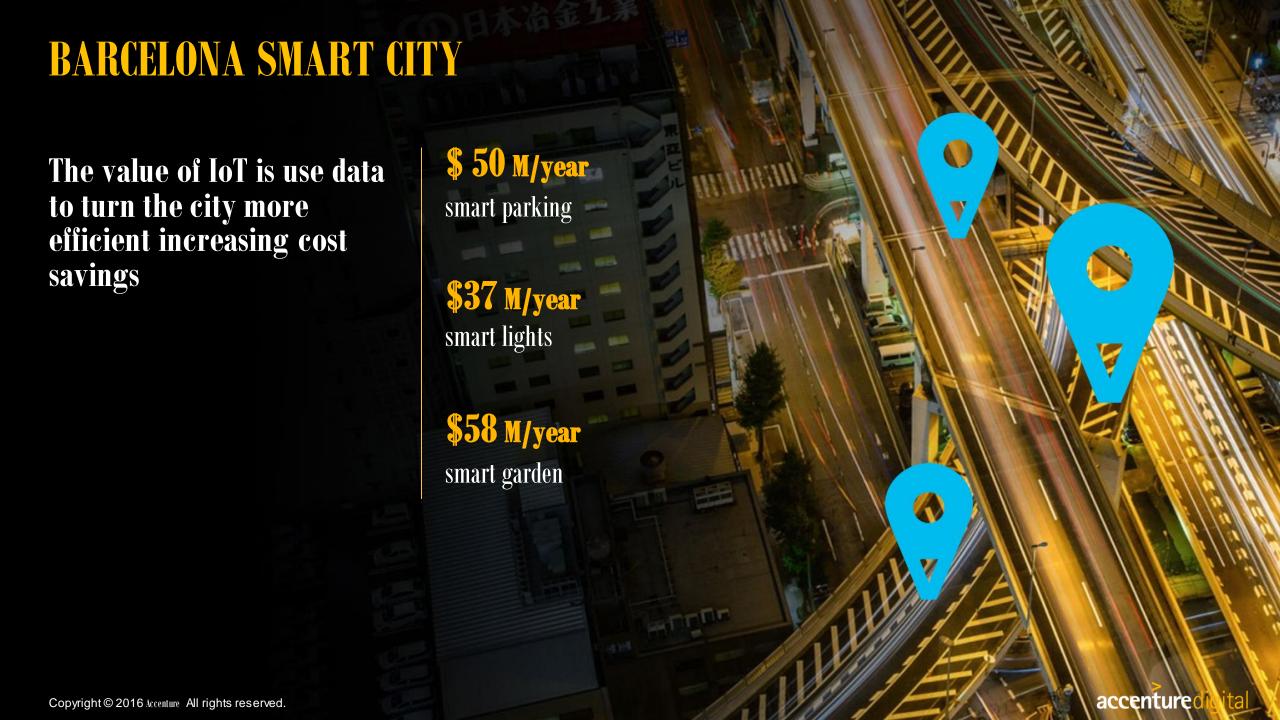

#### WAZE

The value of IoT is in turning raw data into simple, actionable information

**70M** 

drivers on Waze

+80M hours of time

in traffic saved per year

**Citizen alerts** 

from city agencies

**Pothole** 

reporting

**Distribution of** 

traffic-control personnel