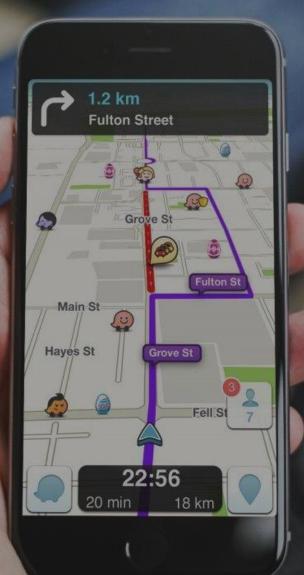

#### WAZE

The value of IoT is in turning raw data into simple, actionable information

**70M** 

drivers on Waze

+80M hours of time

in traffic saved per year

**Citizen alerts** 

from city agencies

**Pothole** 

reporting

**Distribution of** 

traffic-control personnel