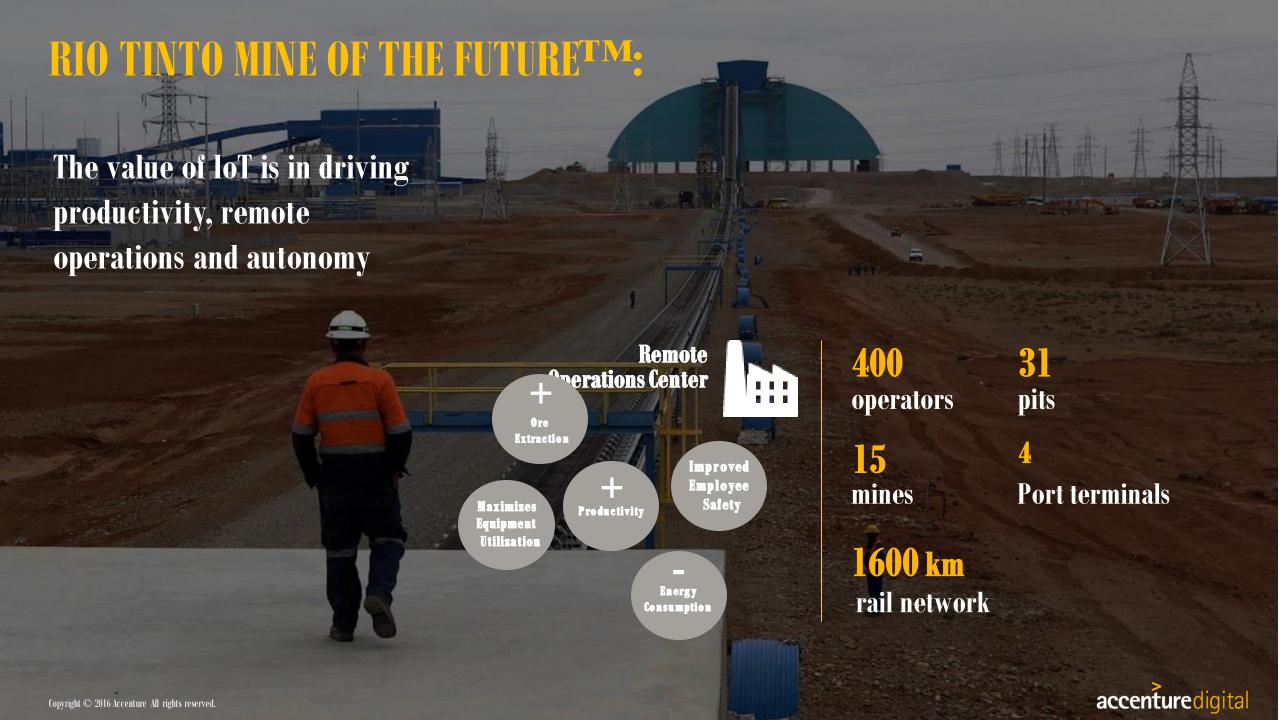

#### WAZE

The value of IoT is in turning raw data into simple, actionable information

**70M** 

drivers on Waze

+80M hours of time

in traffic saved per year

**Citizen alerts** 

from city agencies

**Pothole** 

reporting

**Distribution of** 

traffic-control personnel

#### THAMES WATER

Combine analytics with machines and move to a Smart operating model to overcome challenges in OPEX efficiencies and risk

£ 68.5 m

**OPEX** savings

10%

Low pressure incidents

**Commercial benefits** of outage compliance

£ 20 m

**CAPEX savings** 

50

Pollution events

Near real-time field and customer response capability