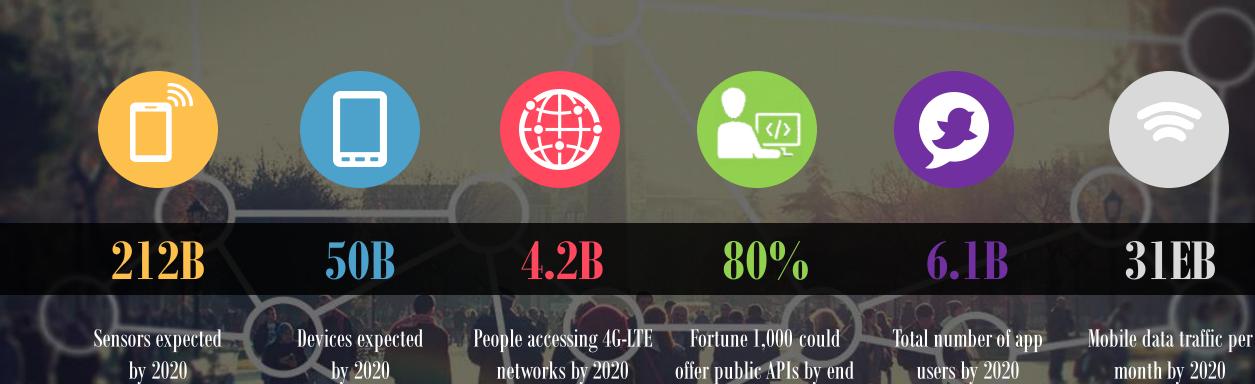

#### Internet is playing a huge role transforming the world

of 2014

accenturedigital

#### Data is moving out from machines to the world

# IoT will have a dramatic impact on the world and our business, in the next 3 years

exploring IoT today

expect their company to use IoT